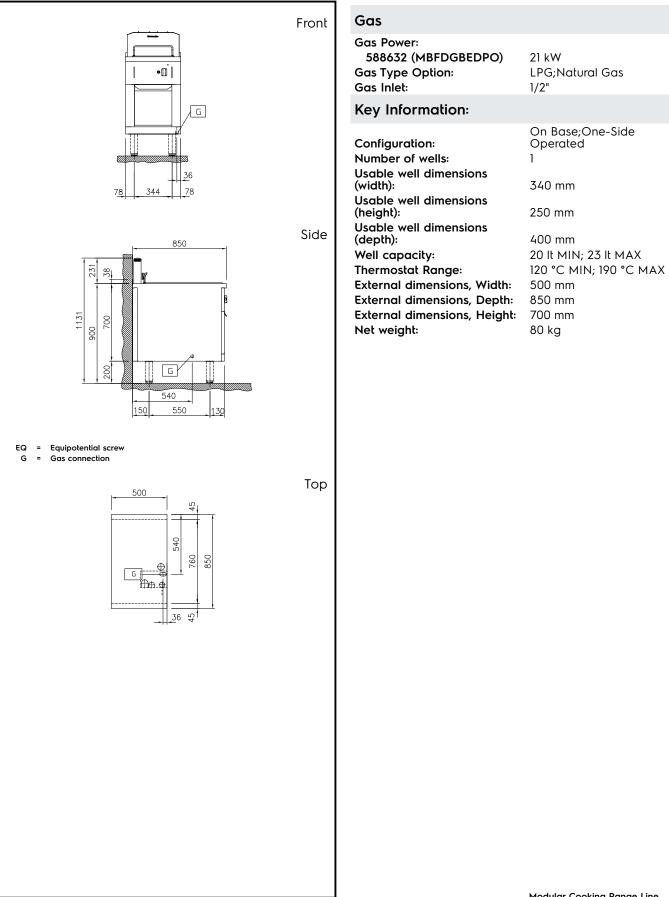

#### Item No.

Unit constructed according to DIN 18860 2 with 20 mm drop nose top and 70 mm recessed plinth. Internal frame for heavy duty sturdiness in stainless steel. 2 mm top in 1.4301 (AISI 304). Flat surface construction and external heating elements allow easy cleaning. THERMODUL connection system enables seamless worktop when units are connected and avoids soil penetrating. Appliance designed to deep fry meat, fish and vegetables (french fries). Deep drawn V-shaped well with thermostatic regulation of oil temperature up to a maximum of 185 °C. Electrical ignition powered by battery with thermocouple for added safety. Flame failure device on each burner, with safety thermostat and thermostatic control. Reduced power setting to melt solid fat. Oil can be easily drained via a ball-valve. All-round basin raised edges to protect against soil infiltration. Large overflow stamped area around the well. Overheat protection switches off the supply in case of overheating. Metal knobs with embedded hygienic silicon "soft" arip enable easier handling and cleaning.

IPX4 water resistant certification.

Configuration: Freestanding, one side operated with backsplash.

# Construction

- 2 mm top in 1.4301 (AISI 304).
- Unit constructed according to DIN 18860\_2 with 20 mm drop nose top and 70 mm recessed plinth.
- Flat surface construction with minimal hidden areas to easily clean all surfaces
- IPx4 water protection.
- Internal frame for heavy duty sturdiness in stainless steel.